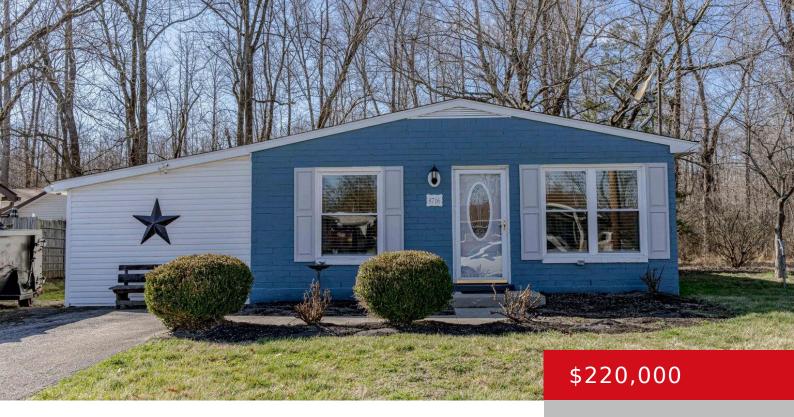

## 8716 JAMES R RD, LOUISVILLE, KY 40118

http://zhomesre.com

\*\*\*Buyers backed out days before closing. Property had made it through inspections and appraisal.\*\*\* Pack your bags because this ranch style home is completely MOVE-IN ready. Nestled in the Glengarry neighborhood of Fairdale KY sits this renovated FOUR bedroom GEM. Yes you read that correctly. Not only do you have an extra room (most homes [...]

### **Basics**

**Type:** Single Family Residence **Status:** Active

**Bedrooms: 4** beds **Bathrooms: 1** bath

**Area: 1369** sq ft **Lot size: 7405.2** sq ft

Year built: 1964 County Or Parish: Jefferson

**Subdivision Name:** GLENGARRY **Bathrooms Full:** 1