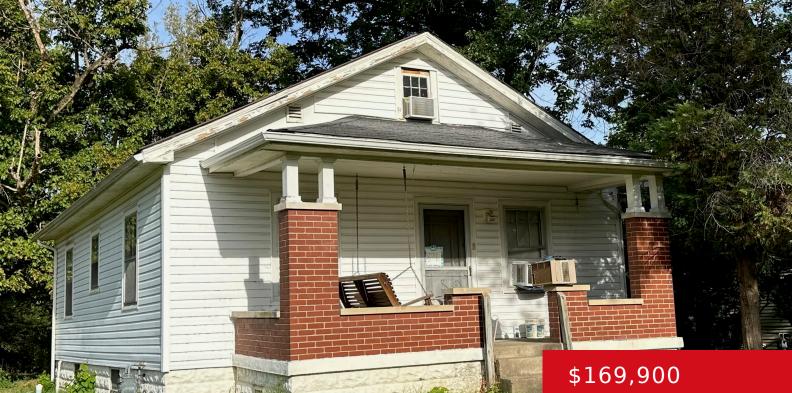

# 8716 W MANSLICK RD, LOUISVILLE, KY 40272 http://zhomesre.com

Welcome home to this 2 bedroom 1 bathroom home that sits on over one acre of land. It is conveniently located near Iroquois Park, shopping and restaurants. You will love having the spacious detached 2 car garage to park in on cold winter days. The front porch is perfect for sitting and watching the world [...]

#### Basics

Type: Single Family Residence Bedrooms: 2 beds Area: 994 sq ft Year built: 1940 County Or Parish: Jefferson Bathrooms Full: 1 Status: Pending Bathrooms: 1 bath Lot size: 50965.2 sq ft Lot Features: Cleared Subdivision Name: NONE

## **Building Details**

Foundation Details: Concrete Blk Electric: Residential Roof: Metal Garage Spaces: 2 Stories: 1 Fencing: None Construction Materials: Wood Frame Basement: Unfinished

## **Amenities & Features**

Cooling: Wall/Window Unit(s) Utilities: Public Sewer, Public Water Heating: Natural Gas, Other Exterior Features: Porch Parking Features: Detached