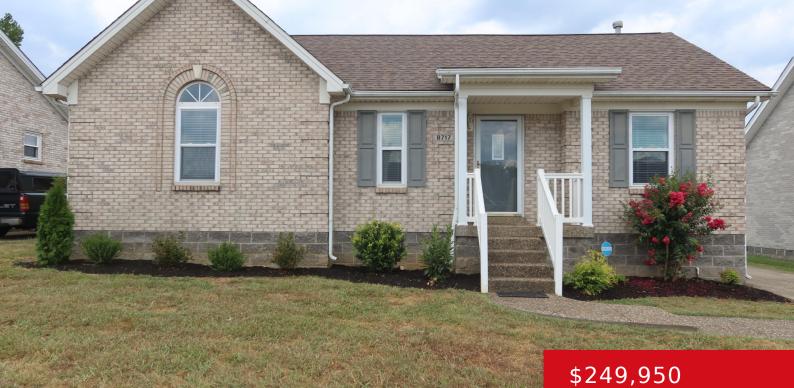

#### 8717 VISION PL, LOUISVILLE, KY 40229 http://zhomesre.com

WELCOME TO 8717 VISION PL in Heritage Creek Sub......This home shows like a NEW Home ..... Many updates which includes New Laminate Flooring, New Interior Painting, All New Appliances which includes Refrigerator, Range, Dishwasher, MicroWave, New Tile Flooring in Baths, all New Landscaping, house consist of 1,200 Sq Ft, 2BR;s, 2 Full Baths, Gas Fireplace, Enclosed Fla [...]

## Basics

Type: Single Family Residence Bedrooms: 2 beds Area: 1204 sq ft Year built: 2002 County Or Parish: Jefferson Bathrooms Full: 2 Status: Active Bathrooms: 2 baths Lot size: 9147.6 sq ft Lot Features: Level Subdivision Name: HERITAGE CREEK

# **Building Details**

Foundation Details: Crawl Space Electric: Residential Roof: Shingle Basement: None Stories: 1 Fencing: Full, Chain Link Construction Materials: Brick