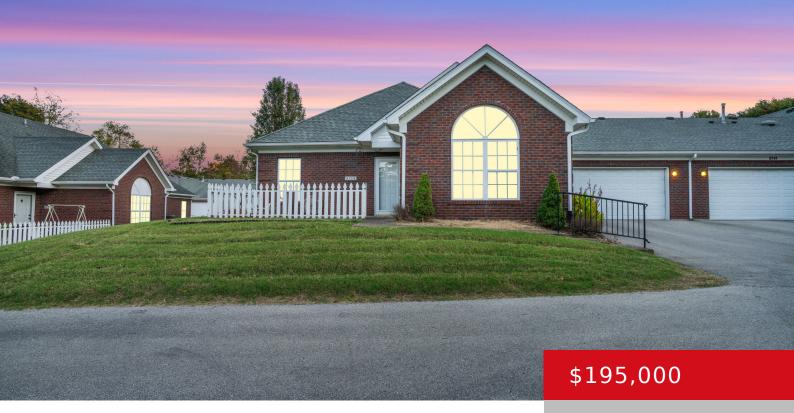

# 8718 APPLEGATE VILLAGE DR, LOUISVILLE, KY 40219

http://zhomesre.com

Easy living in this one story patio home! The open floorplan with vaulted great room also features a gas fire place. The kitchen is very functional with white cabinets and lots of workroom with the countertops. Stackable washer and dryer remain located off the kitchen. The Primary bedroom can hold your king size bed and [...]

#### **Basics**

**Type:** Condominium **Status:** Active

**Bedrooms: 2** beds **Bathrooms: 2** baths

**Area: 1221** sq ft **Lot size: 4791.6** sq ft

Year built: 1999 Lot Features: DeadEnd, Level

County Or Parish: Jefferson Subdivision Name: APPLEGATE VILLAGE