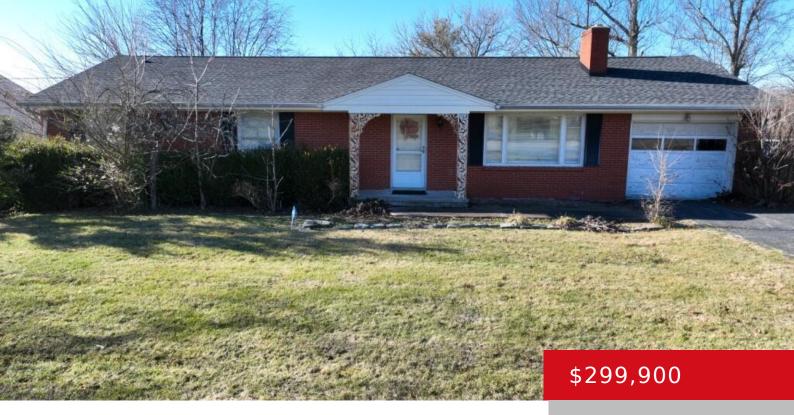

### 879 LEBANON RD, SPRINGFIELD, KY 40069

http://zhomesre.com

Best of both worlds! This charming brick home boasts hard floors throughout, 4 bedrooms, 1.5 bath, good size kitchen with breakfast room, formal dining room, great size living room, a sun room for entertaining, and a one car garage all on the first floor! There is a full basement with two rooms that could be [...]

#### **Basics**

Category: Residential Type: Single Family Residence

Status: Active Bedrooms: 4 beds

Bathrooms: 3 baths Area: 3219 sq ft

Lot size: 304920 sq ft Year built: 1957

County Or Parish: Washington Subdivision Name: NONE