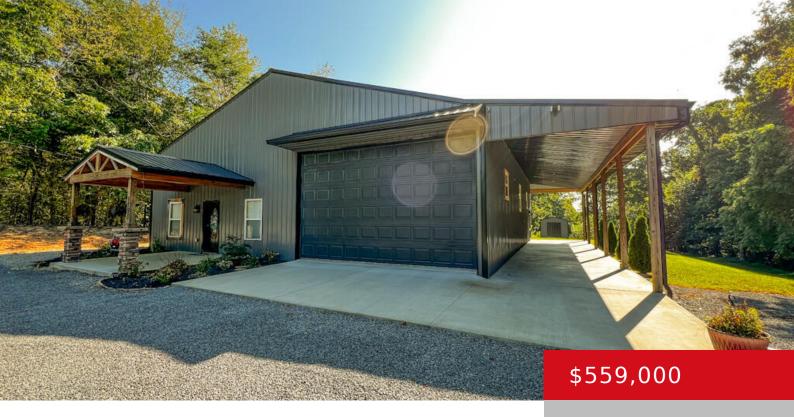

## **8790 HIGHWAY 127, JAMESTOWN, KY 42629**

http://zhomesre.com

This 50×60 barndominium, perfectly located between Wolf Creek Dam and Lake Cumberland State Park, can house most toys and sits on 1.5 acres with a storage shed. Surrounded by trees, it offers ample privacy. The garage features a half bath, separate HVAC, and Nest-controlled thermostat and Swan security system. An open kitchen and great room [...]

# **Building Details**

Stories: 1 Electric: Residential

Fencing: None Roof: Metal

**Construction Materials:** Aluminum Siding **Garage Spaces:** 1

Basement: None

### **Amenities & Features**

**Utilities:** Electricity Connected, Septic System,

**Public Water** 

Parking Features: Entry Front, Entry Side,

Driveway

**Status:** Active