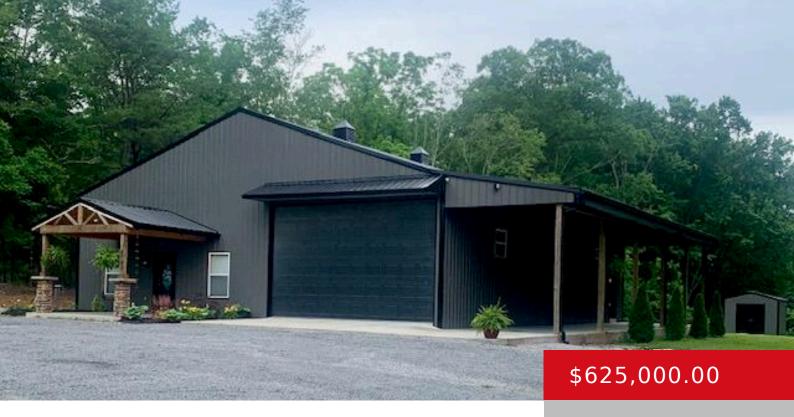

### 8790 S HWY 127, JAMESTOWN, KY 42629

http://zhomesre.com

This 50×60 barndominium, perfectly located between Wolf Creek Dam and Lake Cumberland State Park, can house most toys and sits on 1.5 acres with a storage shed. Surrounded by trees, it offers ample privacy. The garage features a half bath, separate HVAC, and Nest-controlled camera. An open kitchen and great room boast a vaulted ceiling, [...]