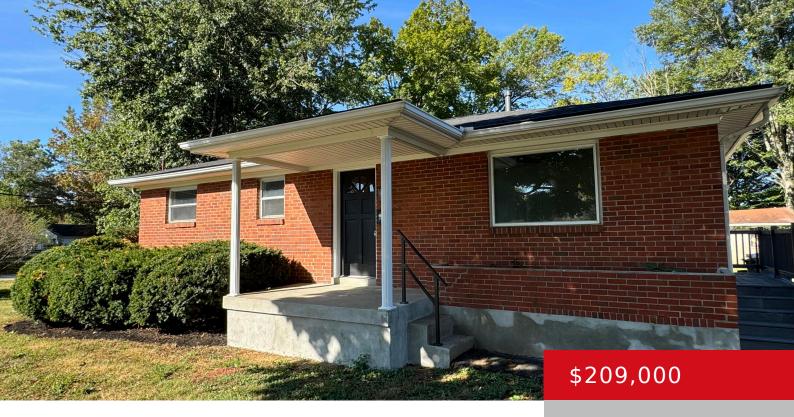

# 8800 TERRY RD, LOUISVILLE, KY 40258

http://zhomesre.com

Renovated cozy home!!! Welcome to 8800 Terry Rd, a lovely, fully renovated and cozy home ready to receive a new owner The house features 3 bedrooms and 1 full bathroom. Don't miss this opportunity!!

### **Basics**

**Type:** Single Family Residence **Status:** Active

**Bedrooms: 3** beds **Bathrooms: 1** bath

**Area: 1040** sq ft **Lot size: 12632.4** sq ft

Year built: 1956 County Or Parish: Jefferson