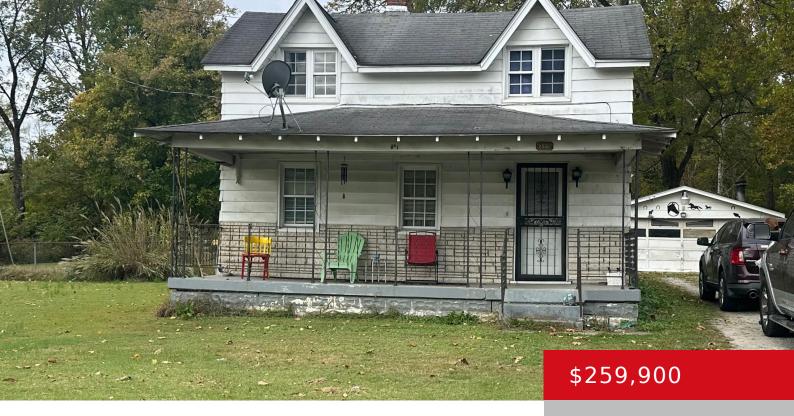

### 8800 W MANSLICK RD, LOUISVILLE, KY 40272

http://zhomesre.com

You will not want to miss your chance to own this 3 bedroom, 1 bath, farmhouse-style home! It sits on approximately 2.66 acres of land that offers a small pond, 2 car detached garage, 1 car detached garage, a barn, and a shed. You will love that the primary bedroom, second bedroom and laundry hookups [...]

## **Basics**

**Type:** Single Family Residence **Status:** Active

Bedrooms: 3 beds Bathrooms: 1 bath

Area: 1080 sq ft

Lot size: 115869.6 sq ft

Year built: 1939

Lot Features: Cleared

County Or Parish: Jefferson Subdivision Name: NONE

# **Building Details**

Foundation Details: Crawl Space, Concrete Blk Stories: 85

**Electric:** Residential Fencing: Partial, Chain Link

Roof: Shingle Construction Materials: Aluminum Siding

Garage Spaces: 3 Basement: None

## **Amenities & Features**

**Cooling:** Central Air **Exterior Features:** Porch

**Utilities:** Public Sewer, Public Water **Parking Features:** Detached, See Remarks

Heating: Forced Air, Natural Gas