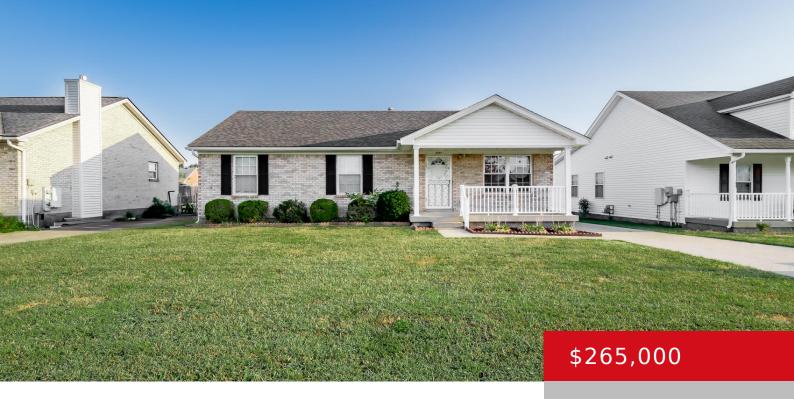

# 8805 PERSISTENCE DR, LOUISVILLE, KY 40229

http://zhomesre.com

Welcome to your dream home in the desirable Heritage Creek East neighborhood! This charming ranch-style home boasts 3 bedrooms and 2 bathrooms. Step inside and make yourself at home as you explore the spacious living areas, perfect for entertaining family and friends. The open floor plan flows seamlessly from the living room to the dining [...]

#### **Basics**

**Type:** Single Family Residence **Status:** Pending

Bedrooms: 3 beds

Area: 1218 sq ft

Lot size: 8712 sq ft

Year built: 2003 Lot Features: Cleared

County Or Parish: Jefferson Subdivision Name: HERITAGE CREEK EAST