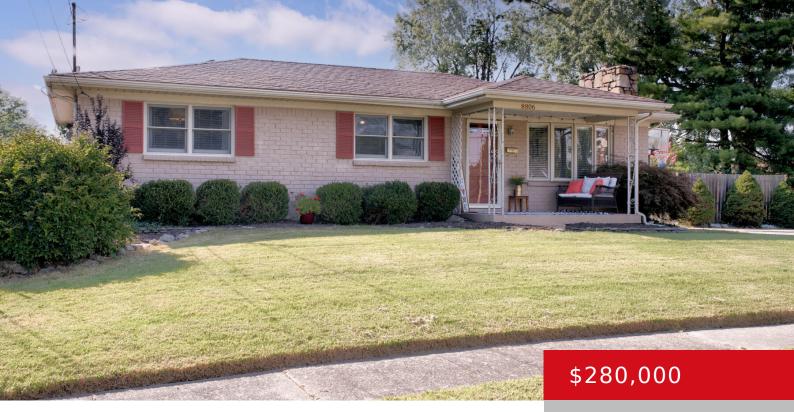

# 8806 GLADSTONBERRY PL, LOUISVILLE, KY 40258

http://zhomesre.com

This charming brick home includes 3 bedrooms, 1 and a half bathrooms, a privacy fenced yard, and an in-ground pool in Westchester Village. The character of this home has been preserved with original hardwood floors, built-in cabinetry, and large windows allowing for an abundance of natural light. The kitchen has been beautifully renovated and includes [...]

#### **Basics**

**Type:** Single Family Residence **Status:** Active

Bedrooms: 3 beds Bathrooms: 2 baths
Area: 1824 sq ft Lot size: 9736 sq ft

Year built: 1966 Lot Features: Cul De Sac, Cleared

County Or Parish: Jefferson Subdivision Name: WESTCHESTER VILLAGE