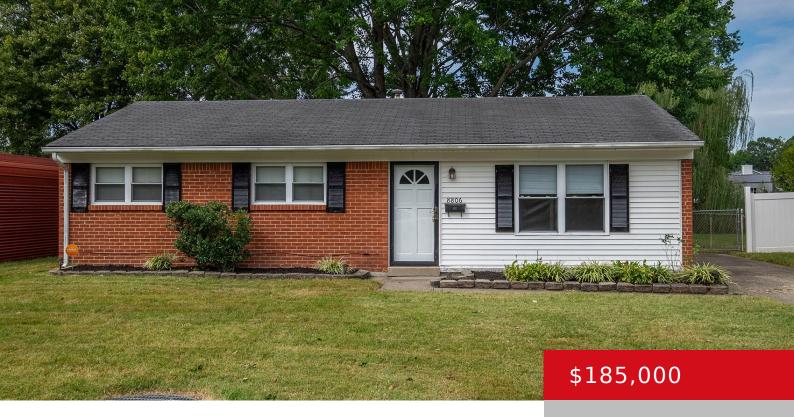

### 8806 JAN WAY, LOUISVILLE, KY 40219

http://zhomesre.com

Welcome to this delightful 3-bedroom, 1-bath ranch home! Featuring a large living room with plenty of space for relaxation and gatherings, this home offers a spacious kitchen with ample cabinetry for all your culinary needs. Enjoy the benefits of newer windows throughout, ensuring energy efficiency and comfort. The property includes a large, fully fenced backyard, [...]

#### **Basics**

**Type:** Single Family Residence **Status:** Pending

**Bedrooms: 3** beds **Bathrooms: 1** bath

Area: 1025 sq ft

Year built: 1974

Lot size: 9147.6 sq ft

Lot Features: Level

County Or Parish: Jefferson Subdivision Name: BONAVENTURE