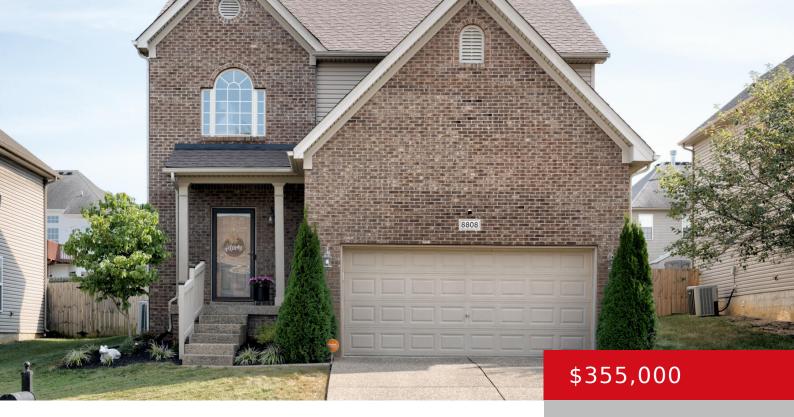

### 8808 ELI DR, LOUISVILLE, KY 40291

http://zhomesre.com

Welcome to 8808 Eli Drive, a beautifully maintained, one-owner home making its debut on the market! Nestled in the desirable Cedar Glen neighborhood of Fern Creek, this 3-bedroom, 2.5-bathroom gem checks all the boxes for comfortable living. Step inside to discover a first floor featuring nine-foot ceilings and engineered hardwood flooring, offering a spacious and [...]

#### **Basics**

**Type:** Single Family Residence **Status:** Pending

Bedrooms: 3 beds

Area: 1974 sq ft

Lot size: 6996 sq ft

Year built: 2006 Lot Features: Sidewalk

County Or Parish: Jefferson Subdivision Name: CEDAR GLEN