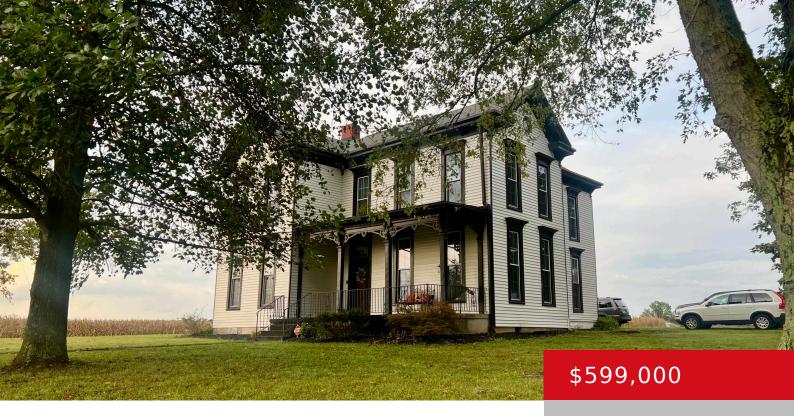

## 8810 S DIXIE HWY, GLENDALE, KY 42701

http://zhomesre.com

\*\*?? Your Chance to Own a Piece of History with Modern Luxury! ??\*\* Are you ready to experience the perfect blend of historical charm and contemporary comfort? This stunning home, steeped in the grace of the 1800s, is now on the market, offering you an unparalleled opportunity to own a piece of history! \*\*Key Features:\*\* [...]

### **Basics**

**Type:** Single Family Residence **Status:** Active

Bedrooms: 5 beds

Area: 3276 sq ft

Bathrooms: 4 baths

Lot size: 85813 sq ft

Year built: 1876 County Or Parish: Hardin

**Subdivision Name:** NONE **Bathrooms Full:** 3