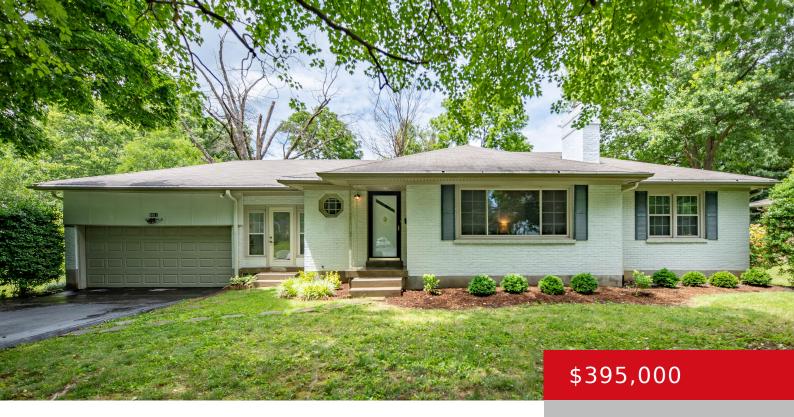

# 8811 WHIPPS MILL RD, LOUISVILLE, KY 40222

http://zhomesre.com

Welcome to this stunning 3-bed, 2-bath ranch-style home boasting an open layout & modern amenities. As you enter, you're greeted by a spacious living room with a cozy fireplace & a large front window that floods the space with natural light. The living room seamlessly flows into the dining area & kitchen, which features white [...]

- 3 heds
- 2 haths
- Single Family Residence
- Active
- 2375 sq ft

#### **Basics**

**Type:** Single Family Residence

Bedrooms: 3 beds Area: 2375 sq ft

Year built: 1954

**Subdivision Name: NONE** 

**Status:** Active

Bathrooms: 2 baths

Lot size: 16552.8 sq ft