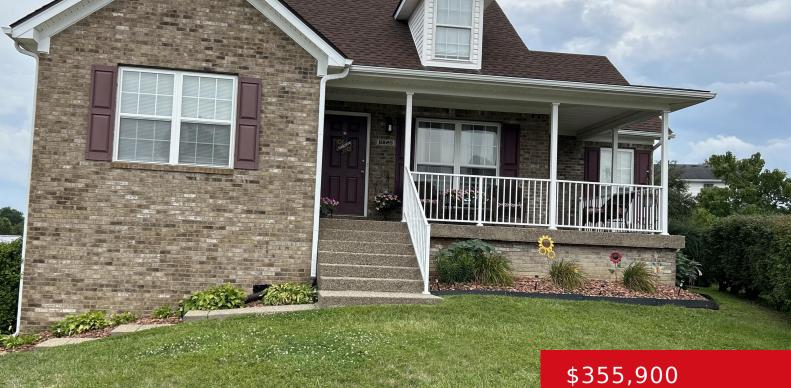

#### **8820 PERSISTENCE DR, LOUISVILLE, KY** 40229

http://zhomesre.com

This neighborhood known as Heritage Creek has it s own fire and police station. This Well maintained and charming residential house featuring four bedrooms or the fourth bedroom could be used as entertainment or office space. The home offers 3 full bathrooms, two on the main floor and the third in the finished basement. There [...]

### Basics

Type: Single Family Residence Bedrooms: 4 beds Area: 2549 sq ft Year built: 2003 County Or Parish: Jefferson Bathrooms Full: 3 Status: Pending Bathrooms: 3 baths Lot size: 12336 sq ft Lot Features: Cul De Sac Subdivision Name: HERITAGE CREEK EAST

## **Building Details**

Foundation Details: Poured Concrete Electric: Residential Roof: Shingle Garage Spaces: 2 Stories: 1 Fencing: Chain Link Construction Materials: Wood Frame, Brick Basement: Partially finished

### **Amenities & Features**

Cooling: Central Air Utilities: Public Sewer, Public Water Heating: Natural Gas Exterior Features: Patio, Porch Parking Features: 2 Car Carport