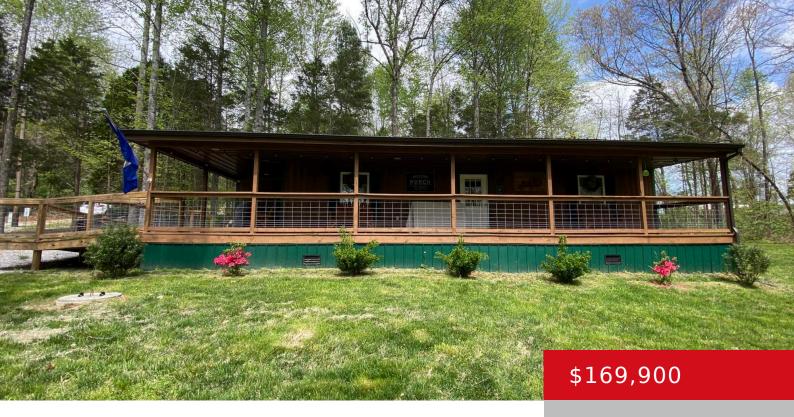

# 889 S RIVERBEND RD, LEITCHFIELD, KY 42754

http://zhomesre.com

Offering this charming home built 2020 in Whispering Oaks Subdivision on Rough River Lake. This cozy home is situated on 3 lots with plenty of trees. Featuring one bedroom (without built in closet), one bathroom and laundry room. The covered porch and deck are perfect for entertaining. New Dock to transfer with COE approval. The [...]

#### **Basics**

**Type:** Single Family Residence **Status:** Active

Bedrooms: 0 beds Bathrooms: 1 bath

**Area: 640** sq ft **Lot size: 21780** sq ft

Year built: 2020 Lot Features: Cleared, Wooded

County Or Parish: Breckinridge Subdivision Name: NONE

## **Building Details**

**Stories:** 1 **Electric:** Residential

Roof: Metal Construction Materials: Wood Frame

Basement: None

### **Amenities & Features**

Cooling: MiniSplit/Ductless Exterior Features: Out Buildings,

Porch, Deck, Boat Slip

**Utilities:** Electricity Connected, Septic System, Public 
Parking Features: Driveway

Water