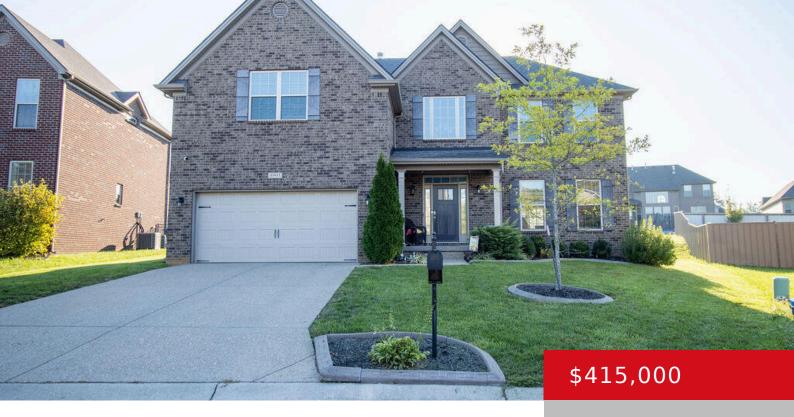

# 8903 S COVEY MEADOW PL, LOUISVILLE, KY 40229

http://zhomesre.com

This traditional two story home is set on a quiet court. It has a comfortable layout with spacious rooms. The first floor includes formal living & dining rooms, large family room (gas fireplace), kitchen, breakfast room and powder room. The 9' ceilings throughout the first floor add to the spacious feeling. The kitchen features a [...]

- 4 heds
- 3 haths
- Single Family Residence
- Active
- 2997 sq ft

#### **Basics**

**Type:** Single Family Residence **Status:** Active

Bedrooms: 4 beds Bathrooms: 3 baths

Area: 2997 sq ft Lot size: 8712 sq ft

Year built: 2017 Lot Features: Cul De Sac

County Or Parish: Jefferson Subdivision Name: PRIMROSE MEADOWS