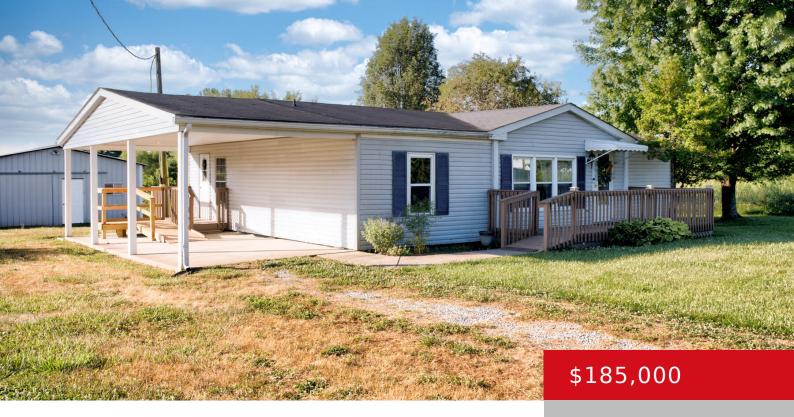

# 891 KELLY DR, TAYLORSVILLE, KY 40071

http://zhomesre.com

3 bed, 2 bath home with an attached carport. Carport does have a wood access ramp that can be removed. Sitting on a nice big and level 2 acre lot, with plenty of room between you and your neighbors. An additional 24'x 24' building behind home could be made into a garage or hobby shop. [...]

#### **Basics**

**Type:** Single Family Residence **Status:** Pending

Bedrooms: 3 beds

Area: 1206 sq ft

Lot size: 87120 sq ft

Year built: 1994 Lot Features: Cleared, Level

County Or Parish: Spencer Subdivision Name: KELLY FARM DIVISION I