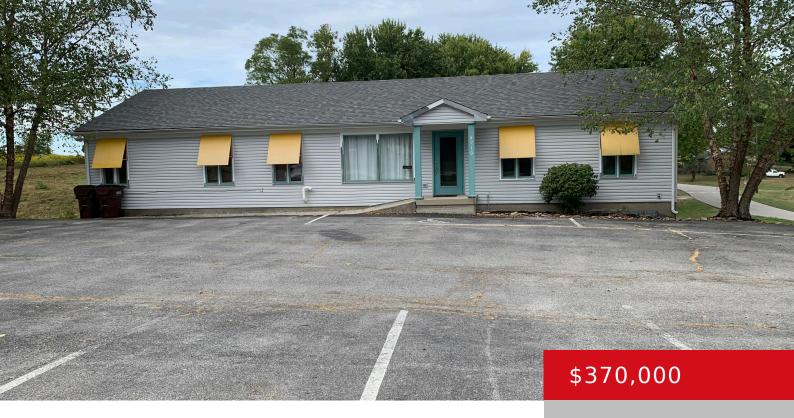

## 8910 MAIN ST, CAMPBELLSBURG, KY 40011

http://zhomesre.com

Take advantage of this opportunity to purchase this 1848 SF building for an investment! It is currently being used as a Dental Practice on the main floor, and office space on the lower level, however, it could be converted to rental property, and used as residential. Offer was made as soon as listing was taken [...]

#### **Basics**

**Type:** Single Family Residence **Status:** Pending

Bedrooms: 0 beds Bathrooms: 4 baths

**Area: 3696** sq ft **Lot size: 28314** sq ft

Year built: 1988 County Or Parish: Henry

**Subdivision Name: NONE** 

# **Building Details**

**Foundation Details:** Poured Concrete **Stories:** 1

Electric: Residential Fencing: None

Roof: Shingle Construction Materials: Vinyl Siding

Basement: Walkout Finished