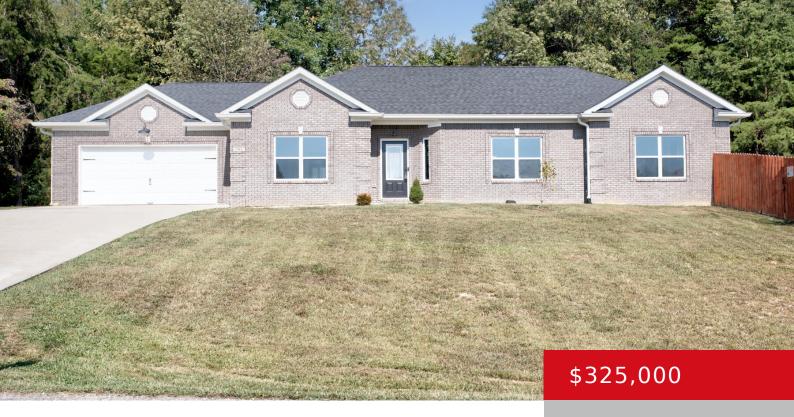

## 90 BERKSHIRE AVE, RINEYVILLE, KY 40162

http://zhomesre.com

This home, built in 2022, offers the luxury of a new construction home without having to wait for the builders to complete it! The kitchen offers white soft close cabinets and stainless-steel appliances to match the modern look and feel of this three-bedroom, two-bath house located just 5 minutes from John Hardin High School and [...]

### **Basics**

**Type:** Single Family Residence

**Bedrooms: 3** beds

**Area: 1644** sq ft **Year built:** 2022

**Subdivision Name: BERKSHIRE PLACE** 

Status: Pending

Bathrooms: 2 baths

**Lot size: 31363.2** sq ft

# **Building Details**

**Foundation Details:** Slab **Stories:** 1

Electric: Residential Fencing: Privacy, Wood

Roof: Shingle Construction Materials: Brick, Vinyl Siding

**Garage Spaces:** 2 **Basement:** None