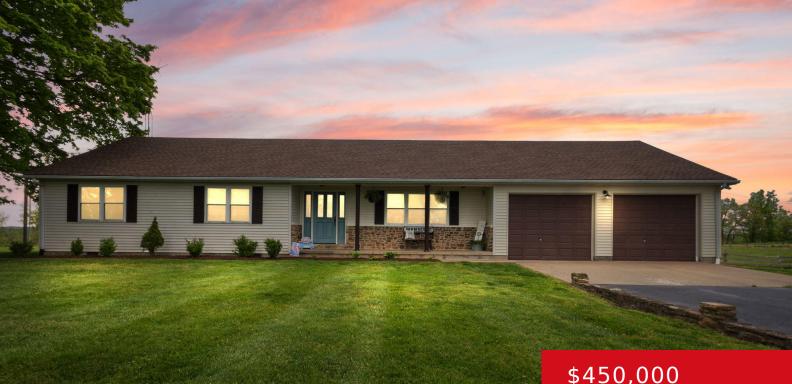

#### 90 CUB RUN HOLLOW RD, CUB RUN, KY 42729

http://zhomesre.com

3 Bedroom 2 Bath Ranch Home on 16.9 Acres of Beautiful Rolling Pasture If you are looking for a beautiful home and farm your search stops here. This 2048 sq ft ranch home was remodeled and upgraded in 2021. When you enter through the front door you will find yourself in a large living room [...]

- \$450,000

## Basics

| Type: Single Family Residence | Status: Pending                                  |
|-------------------------------|--------------------------------------------------|
| Bedrooms: 3 beds              | Bathrooms: 2 baths                               |
| <b>Area: 2048</b> sq ft       | Lot size: 740520 sq ft                           |
| Year built: 1992              | Lot Features: Easement, Cleared, DeadEnd, Wooded |
| County Or Parish: Hart        | Subdivision Name: NONE                           |
| Bathrooms Full: 2             |                                                  |

# **Building Details**

Foundation Details: Concrete Blk Electric: Residential Roof: Shingle Garage Spaces: 2 Stories: 1 Fencing: None Construction Materials: Vinyl Siding Basement: None