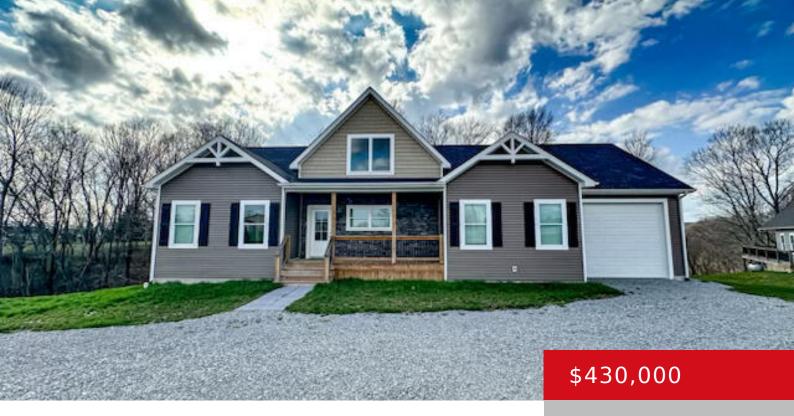

# 90 WILDERNESS RIDGE DR, CLARKSON, KY 42726

http://zhomesre.com

Nestled on 1.24 tranquil acres, this stunning 3 bedroom, 2 bath custom built home is perfectly located in the peaceful gated community of Wilderness Ridge on picturesque Nolin Lake. This 1711 square foot home offers luxury and comfort with exquisite details such as hardwood floors, tile, and custom hickory cabinetry. The kitchen is equipped with [...]

- 3 beds
- 2 haths
- Single Family Residence
- Active
- 1711 sq ft

#### **Basics**

**Type:** Single Family Residence **Status:** Active

Bedrooms: 3 beds

Area: 1711 sq ft

Bathrooms: 2 baths

Lot size: 53840 sq ft

Year built: 2022 County Or Parish: Grayson

**Subdivision Name:** WILDERNESS RIDGE **Bathrooms Full:** 2