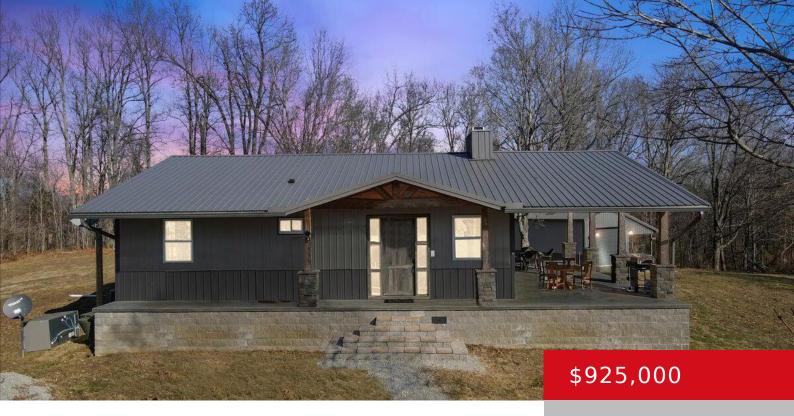

**900 GANNAWAY RD, LEITCHFIELD, KY 42754** http://zhomesre.com

Don't miss out on this 164.8 surveyed acres with a beautiful 1360sq ft 2 bedroom 2 bath home. One bedroom has built in bunk beds and one would be considered the primary with a bath attached. This house has an open concept kitchen and living room with custom cabinets and cathedral ceilings supported by cedar [...]

#### Basics

Type: Single Family Residence Bedrooms: 2 beds Area: 1360 sq ft Year built: 2020 County Or Parish: Breckinridge Bathrooms Full: 2 Status: Active Bathrooms: 2 baths Lot size: 7178688 sq ft Lot Features: Cleared, Wooded Subdivision Name: NONE

## **Building Details**

Foundation Details: Concrete Blk Electric: Residential Construction Materials: Wood Frame, Block Basement: None Stories: 1 Roof: Metal Garage Spaces: 1