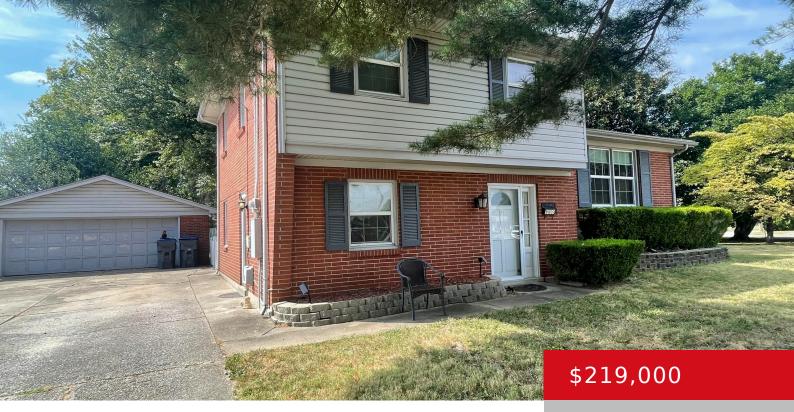

# **9000 SEAFORTH DR, LOUISVILLE, KY 40258** http://zhomesre.com

Welcome to 9000 Seaforth Dr. Buyers, if you have been looking for a larger home this tri-level has 1600 plus sq foot and sits on a large corner lot ,and is now available in the very desirable Westchester Village subdivision. This brick, vinyl home offers 3 nice size bedrooms and 1- 1/2 baths. The first [...]

#### Basics

Type: Single Family ResidenceStatus: Active Under ContractBedrooms: 3 bedsBathrooms: 2 bathsArea: 1656 sq ftLot size: 11325.6 sq ftYear built: 1963Lot Features: Corner, Sidewalk, LevelCounty Or Parish: JeffersonSubdivision Name: WESTCHESTER VILLAGEBathrooms Full: 11

### **Building Details**

Foundation Details: Crawl Space, Slab Electric: Residential Roof: Shingle Garage Spaces: 2 Stories: 2 Fencing: Privacy, Full Construction Materials: Brk/Ven, Vinyl Siding Basement: None