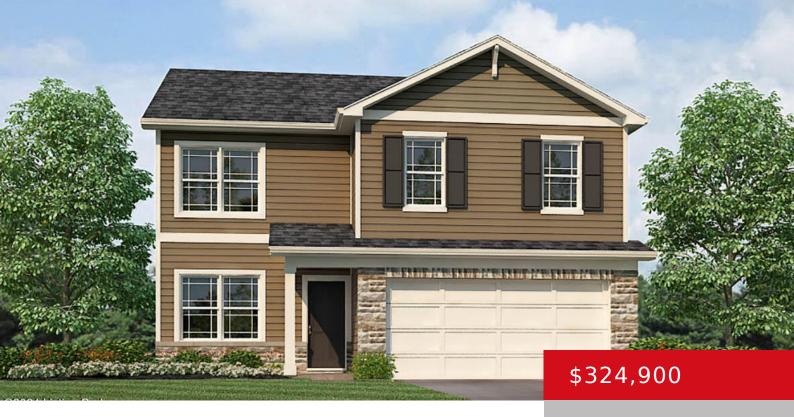

# 9003 AUBURN WOODS RD, LOUISVILLE, KY 40214

http://zhomesre.com

Stylish new Bellamy plan by D.R. Horton in beautiful Auburn Oaks featuring a private 1st floor study. Open concept with an island kitchen with stainless steel appliances, beautiful cabinetry, walkin pantry and walk-out casual dining area and all open to the family room. Upstairs you'll find the primary suite with an en suite with a [...]

- 4 heds
- 3 haths
- Single Family Residence
- Active
- 2053 sq ft

#### **Basics**

**Type:** Single Family Residence

Bedrooms: 4 beds

Area: 2053 sq ft

Bathrooms: 3 baths

Lot size: 6032 sq ft

Year built: 2024 County Or Parish: Jefferson

Status: Active