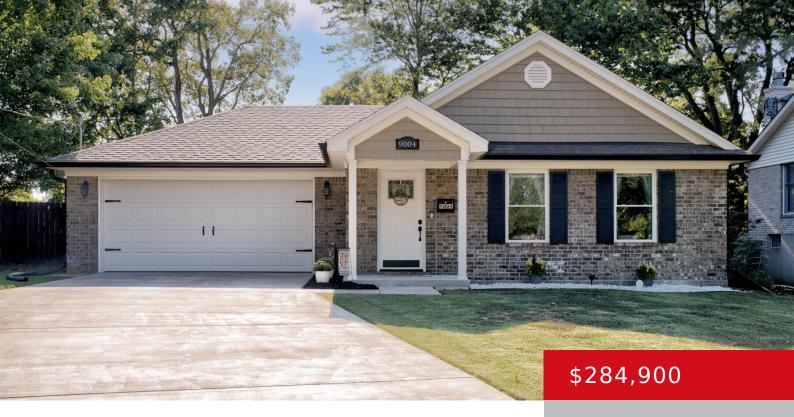

## 9004 DENISE DR, LOUISVILLE, KY 40219

http://zhomesre.com

Amazing all brick ranch style home in a great location. Nice open floor plan. Vaulted great room. Large eat-in kitchen with tons of cabinetry. Spacious bedrooms. Primary bedroom with private bath. Privacy fenced backyard. Cul-de-sac location. Why wait to build when you can move right into this beautiful newer home?!

### **Basics**

**Type:** Single Family Residence **Status:** Pending

**Bedrooms: 3** beds **Bathrooms: 2** baths

**Area: 1280** sq ft **Lot size: 11325.6** sq ft

Year built: 2020 County Or Parish: Jefferson

# **Building Details**

**Foundation Details:** Slab **Stories:** 1

Electric: Residential Fencing: Wood

Roof: Shingle Construction Materials: Brick, Vinyl Siding

**Garage Spaces:** 2 **Basement:** None

## **Amenities & Features**

Cooling: Central Air Exterior Features: Patio, Porch

**Utilities:** Electricity Connected, Fuel:Natural, Public **Parking Features:** Attached, Entry

Sewer, Public Water Front