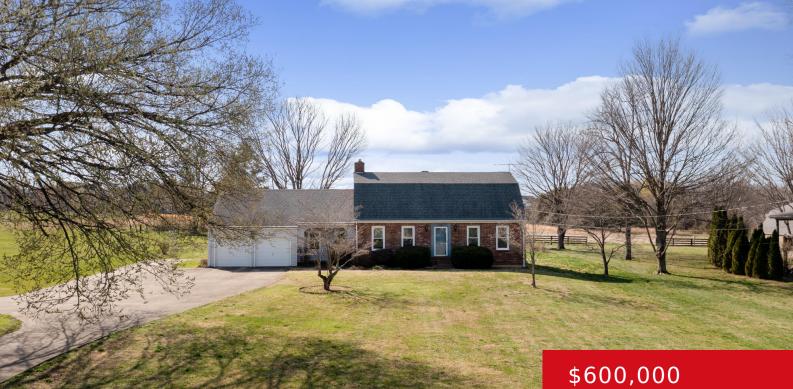

#### 9004 OLD BARDSTOWN RD, LOUISVILLE, KY 40291

http://zhomesre.com

Looking for land in Jefferson County, well this may be the one. This 2-tract property consists of a total of 5.85 flat acres and features a home and a barn. The 2200 sq. ft home features 4 bedrooms and 3 full baths. The first floor consists of a formal living room with newer carpet, formal [...]

## Basics

Type: Single Family Residence Bedrooms: 4 beds Area: 2200 sq ft Year built: 1973 County Or Parish: Jefferson Bathrooms Full: 3 Status: Active Under Contract
Bathrooms: 3 baths
Lot size: 254826 sq ft
Lot Features: Cleared, Level
Subdivision Name: VISTA HILLS

## **Building Details**

Foundation Details: Concrete Blk Electric: Residential Roof: Shingle Garage Spaces: 2 Stories: 2 Fencing: Other, Wood Construction Materials: Brick, Vinyl Siding Basement: Unfinished

# **Amenities & Features**

Cooling: Central Air Exterior Features: Out Buildings, Deck Parking Features: Attached, Entry Front Fireplaces Total: 1 Utilities: Septic System, Public Water Heating: Forced Air