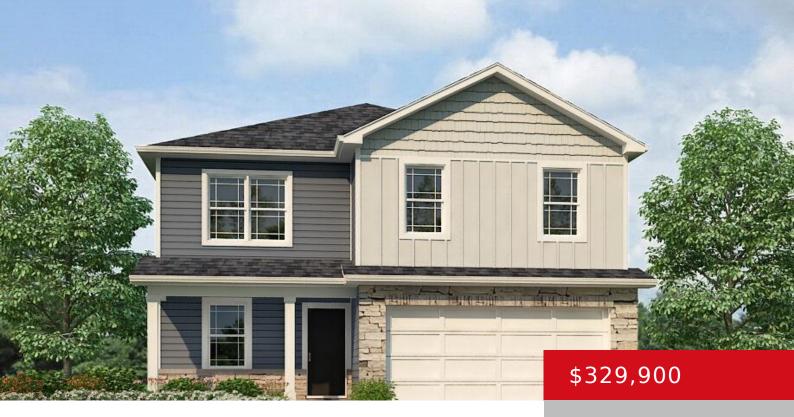

# 9005 AUBURN WOODS RD, LOUISVILLE, KY 40214

http://zhomesre.com

Welcome home to the Bellamy plan by D.R. Horton in beautiful Auburn Oaks. This is an open-concept, two-story home with 4 large bedrooms and 2.5 bathrooms. A study in the front of the home provides a great flex space for an office or entertainment. The open concept layout seamlessly connects the spacious living room, eat-in [...]

- 4 heds
- 3 haths
- Single Family Residence
- Active
- 2053 sq ft

#### **Basics**

**Type:** Single Family Residence **Status:** Active

Bedrooms: 4 beds

Area: 2053 sq ft

Bathrooms: 3 baths

Lot size: 6032 sq ft

Year built: 2024 County Or Parish: Jefferson

**Subdivision Name:** AUBURN OAKS **Bathrooms Full:** 2

## **Building Details**

Foundation Details: Slab Stories: 2

Electric: Residential Fencing: None

Roof: Shingle Construction Materials: Stone, Vinyl Siding

**Garage Spaces:** 2 **Basement:** None