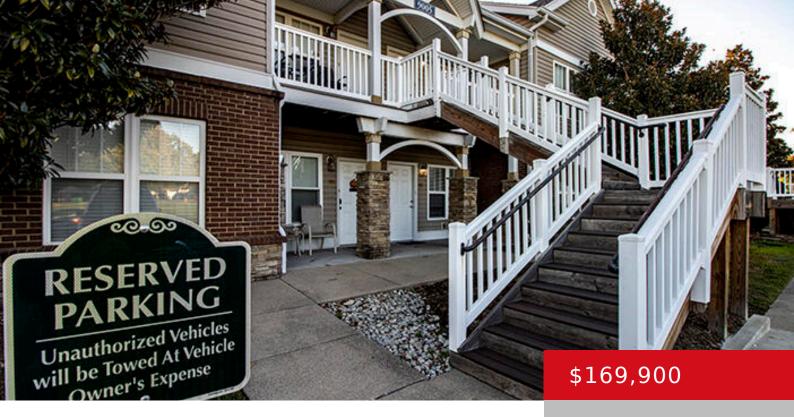

# 9005 FALCON CREST CT, 120, LOUISVILLE, KY 40219

http://zhomesre.com

Welcome Home! A Newly Remodeled Charming Condo!

Maintenance Free Living! New Stainless Steel Appliances in

Kitchen, New Stackable Laundry Unit included, New Flooring, New

Plumbing Fixtures and Light Fixtures. Unit is located on the

ground floor for convenience. 2 Bedrooms/2 Bathrooms. The

Primary Bedroom has an en-suite bath. New Neutral Paint and the

Ductwork including [...]

#### **Basics**

**Type:** Condominium **Status:** Pending

Bedrooms: 2 beds Bathrooms: 2 baths

Area: 899 sq ft Lot size: 0 sq ft

Year built: 2006 Lot Features: Sidewalk, Level

County Or Parish: Jefferson Subdivision Name: FALCON CREST

#### **Building Details**

Foundation Details: Slab Stories: 1, 2

**Electric:** Residential **Fencing:** None

**Roof:** Shingle Construction Materials: Brk/Ven, Stone, Vinyl Siding

Basement: None

#### **Amenities & Features**

**Cooling:** Central Air **Exterior Features:** Porch

**Utilities:** Electricity Connected, Public **Association Amenities:** Clubhouse, Fitness

Sewer, Public Water Center, Playground, Pool

Parking Features: Off-Street Parking Heating: Electric, Forced Air