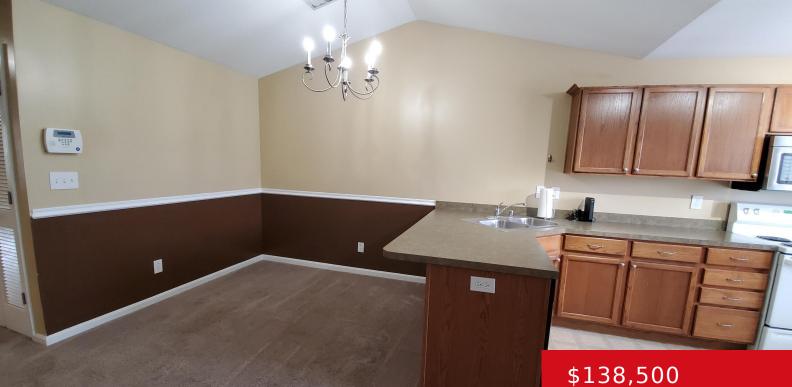

#### 9005 FALCON CREST CT, 222, LOUISVILLE, KY 40219

http://zhomesre.com

Spic & Span 2 Bedrooms, 2 Full Baths, 2nd Floor Condo by Preston/Gene Snyder! Plenty of Windows and Light fill this Open Floor Plan, with Vaulted Ceilings in the Living Room/Kitchen Area. Huge Refrigerator, Range, Above-Range Microwave, Stainless Steel Dishwasher, LOTS of Cabinets and a Full Size, Front Loading, Stackable, Washer and Dryer. Large Ceramic [...]

## Basics

Type: Condominium Bedrooms: 2 beds Area: 899 sq ft Year built: 2006 County Or Parish: Jefferson Bathrooms Full: 2 Status: Active Bathrooms: 2 baths Lot size: 0 sq ft Lot Features: Sidewalk, Level Subdivision Name: FALCON CREST