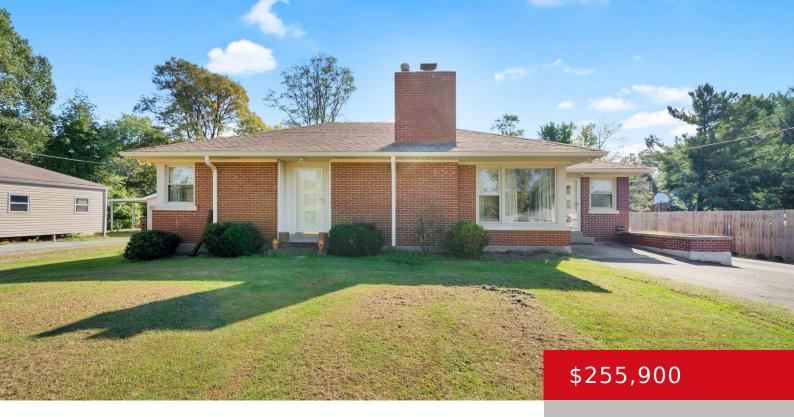

### 9006 FERN CREEK RD, LOUISVILLE, KY 40291

http://zhomesre.com

Location, location, location! Welcome to this delightful three bedroom, one bath ranch home in the heart of the highly soughtafter Fern Creek neighborhood. This property blends modern touches with classic charm. Enjoy the warm wood floors, and the spacious pantry for all your storage needs. The unfinished basement offers endless potential. This property boasts a [...]

#### **Basics**

**Type:** Single Family Residence **Status:** Pending

Bedrooms: 3 beds Bathrooms: 1 bath

**Area: 1425** sq ft **Lot size: 0** sq ft

Year built: 1953 County Or Parish: Jefferson

**Subdivision Name:** NONE **Bathrooms Full:** 1

# **Building Details**

**Foundation Details:** Poured Concrete **Stories:** 1

Electric: Residential Fencing: None

Roof: Shingle Construction Materials: Brick

**Garage Spaces:** 2 **Basement:** Unfinished