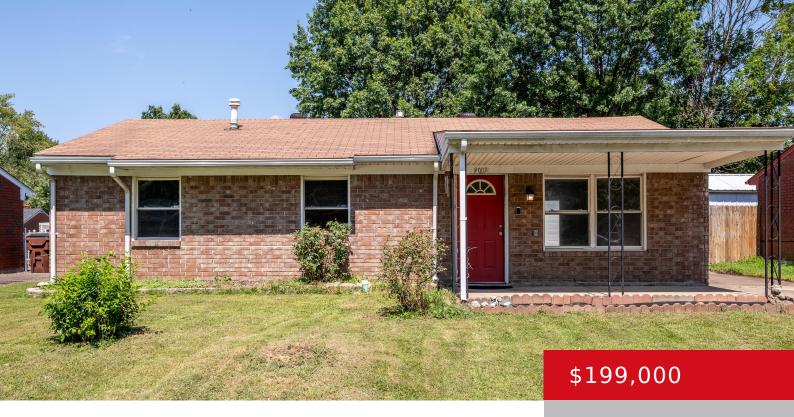

# 9007 MAPLECREEK DR, LOUISVILLE, KY 40219

http://zhomesre.com

\*\*MOTIVATED SELLER\*\* Offering a \$5000 credit at closing for possible updates or other miscellaneous needs. Check out this remodeled 3 bed / 1 bath brick ranch with a 2 1/2 car garage. Some updates include but not limited to: updated flooring throughout, updated bathroom, sliding glass door, and fresh paint throughout. It also has a [...]

#### **Basics**

**Type:** Single Family Residence **Status:** Pending

**Bedrooms: 3** beds **Bathrooms: 1** bath

**Area: 1025** sq ft **Lot size: 6098.4** sq ft

Year built: 1972 County Or Parish: Jefferson