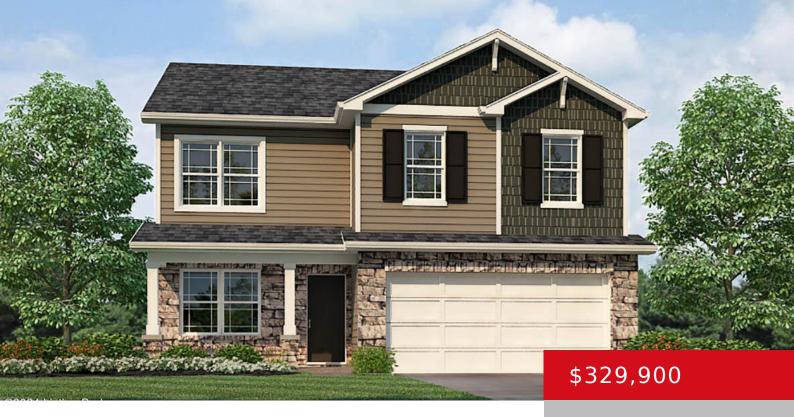

# 9009 AUBURN WOODS DR, LOUISVILLE, KY 40214

http://zhomesre.com

Check out this brand-new Bellamy plan by D.R. Horton in beautiful Auburn Oaks! This open concept design is perfect for all stages of life. The kitchen is equipped with stainless-steel appliances, large walk-in pantry, and island with room for bar seating. Large windows throughout allow natural sunlight to brighten up the living spaces. A study [...]

- 4 heds
- 3 haths
- Single Family Residence
- Active
- 2053 sq ft

#### **Basics**

**Type:** Single Family Residence **Status:** Active

Bedrooms: 4 beds Bathrooms: 3 baths

**Area: 2053** sq ft **Lot size: 7405.2** sq ft

Year built: 2024 County Or Parish: Jefferson

**Subdivision Name:** AUBURN OAKS **Bathrooms Full:** 2

## **Building Details**

**Foundation Details:** Slab **Stories:** 2

Electric: Residential Fencing: None

Roof: Shingle Construction Materials: Stone, Vinyl Siding

**Garage Spaces:** 2 **Basement:** None