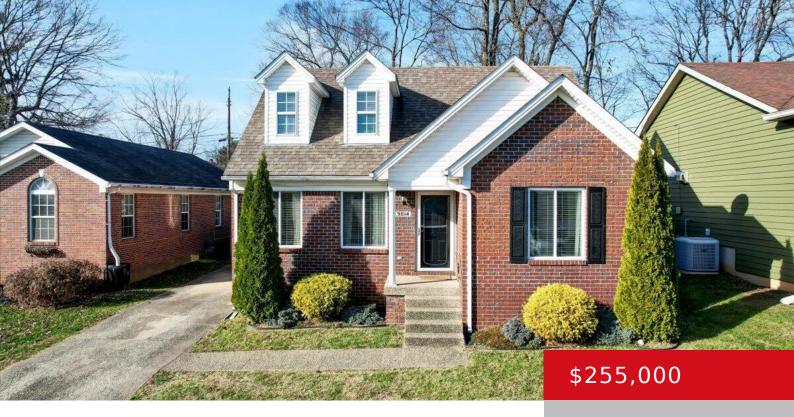

### 9014 SAGEBRUSH CT, LOUISVILLE, KY 40228

http://zhomesre.com

Classic Cape Cod floor plan with 1st Floor Primary Bedroom Suite....Cul-de-sac living in the Fern Creek area, located just off the Gene Snyder Freeway at Beulah Church Rd. The spacious living room with hardwood flooring offers a great living area and plenty of room. The kitchen has Luxury Vinyl Plank Flooring, stainless steel appliances that [...]

#### **Basics**

**Type:** Single Family Residence **Status:** Pending

Bedrooms: 3 beds

Area: 1332 sq ft

Lot size: 6098.4 sq ft

Year built: 2000 Lot Features: Cul De Sac

County Or Parish: Jefferson Subdivision Name: HIGHFERN CROSSINGS