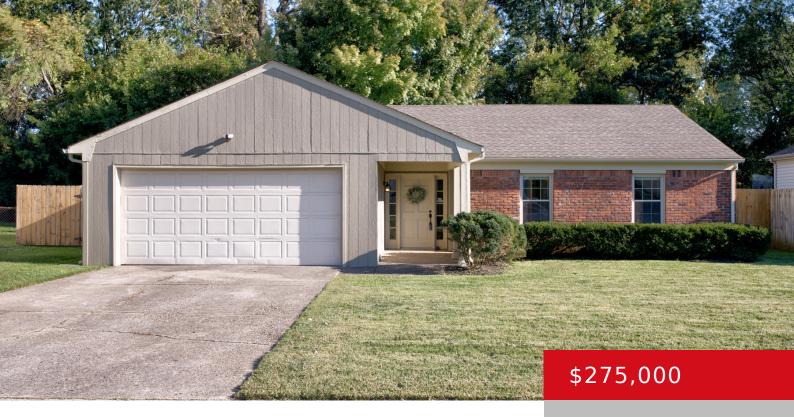

# 9018 WOODED GLEN RD, LOUISVILLE, KY 40220

http://zhomesre.com

Welcome to this pristine, move-in ready Ranch in the sought-after Stoneybrook area of Gaslight Estates, located in the heart of Jeffersontown. This charming 3-bedroom, 2-bathroom Ranch offers 1,395 sq ft of comfortable living space, complete with a two-car garage and driveway, all nestled on a peaceful street lined with mature trees. Step inside to discover [...]

#### **Basics**

**Type:** Single Family Residence Status: Active Under Contract

Bedrooms: 3 beds

Area: 1395 sq ft

Lot size: 9147.6 sq ft

Year built: 1977 County Or Parish: Jefferson

**Subdivision Name:** GASLIGHT ESTATES **Bathrooms Full:** 2

# **Building Details**

**Foundation Details:** Slab **Stories:** 1

**Electric:** Residential **Fencing:** Privacy, Chain Link

Roof: Shingle Construction Materials: Other/NA, Wood Frame

**Garage Spaces:** 2 **Basement:** None