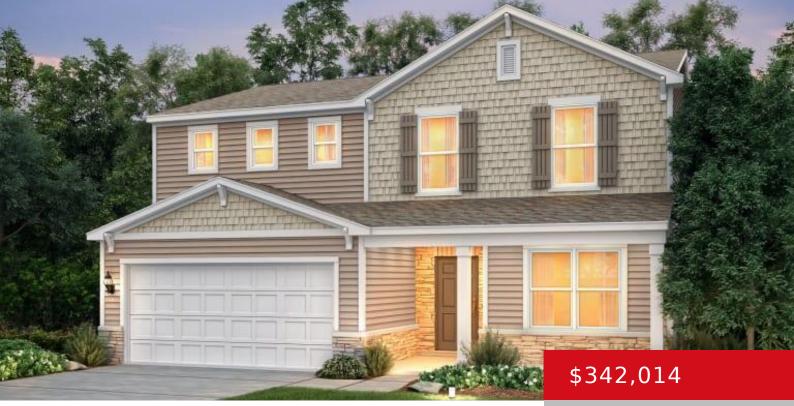

# **903 TRIPLETT CIR, SHELBYVILLE, KY 40065**

http://zhomesre.com

This brand new home features a first floor den that makes a great home office, as well as an upstairs loft space! The kitchen includes a kitchen island, quartz countertops, and a stainless steel appliance package. Mudroom entry located off the garage. Owner's bedroom features a large walk-in closet. The spacious Owner's bathroom features double [...]

- 4 1- -1 -
- 3 baths
- Single Family Residence
- Pending
- 2265 sq ft

#### Basics

Type: Single Family ResidenceStatus: PendingBedrooms: 4 bedsBathrooms: 3 bathsArea: 2265 sq ftLot size: 8976 sq ftYear built: 2024Lot Features: SidewalkCounty Or Parish: ShelbySubdivision Name: ARDMORE CROSSINGBathrooms Full: 2