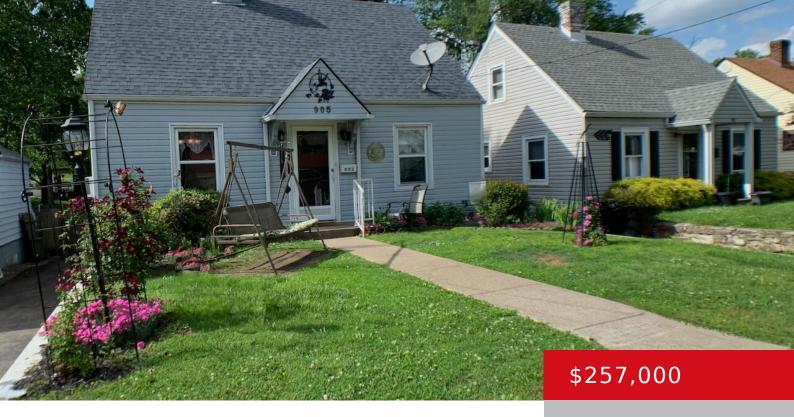

### 905 MCKINLEY AVE, LOUISVILLE, KY 40217

http://zhomesre.com

4 Bedroom, 2.5 Bath home in great location. Close to schools and universities (situated between UofL and Bellarmine); dining and entertainment destinations; parks and recreation; major health care providers (near Audubon Hospital). Perfect opportunity for a new owner to acquire a larger than average home at a lower than average price...and add their own personal [...]

#### **Basics**

**Type:** Single Family Residence

Bedrooms: 4 beds Bathrooms: 3 baths

Area: 1762 sq ft
Year built: 1940
Lot size: 5227.2 sq ft
Lot Features: Cleared

County Or Parish: Jefferson Subdivision Name: NONE

# **Building Details**

Foundation Details: Concrete Blk, Poured Concrete Stories: 2

Electric: Residential Fencing: Full, Wood

**Roof:** Shingle **Construction Materials:** Wood Frame,

Vinyl Siding

Status: Active

### **Amenities & Features**

Cooling: Wall/Window Unit(s) Exterior Features: Pool - Above

Ground, Deck

**Utilities:** Electricity Connected, Fuel:Natural, Public **Parking Features:** Driveway

Sewer, Public Water