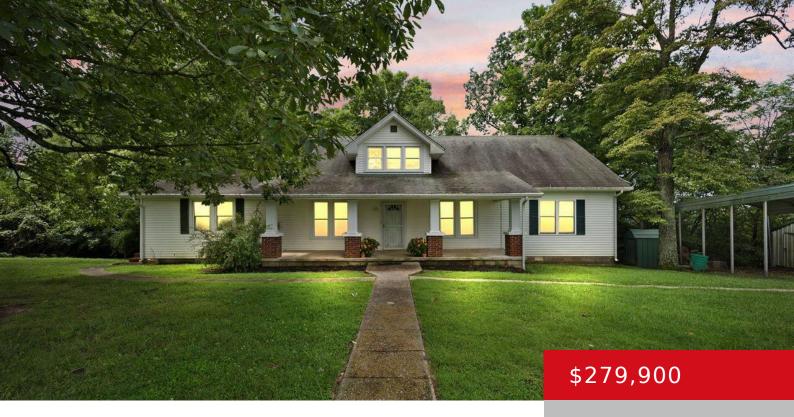

# 905 MORGANTOWN RD, BROWNSVILLE, KY 42210

http://zhomesre.com

Welcome to your dream home. This stunning property offers a perfect blend of historic character & contemporary living, making it an ideal choice for those seeking a unique & spacious residence. Nestled on approximately 5 acres, this home provides ample space for outdoor activities, gardening, & enjoying the serene surroundings. Home features 4 bedrooms, each [...]

- 4 heds
- 3 haths
- Single Family Residence
- Active
- 3000 sq ft

#### **Basics**

**Type:** Single Family Residence **Status:** Active

**Bedrooms: 4** beds **Bathrooms: 3** baths

**Area: 3000** sq ft **Lot size: 217800** sq ft

Year built: 1942 County Or Parish: Edmonson