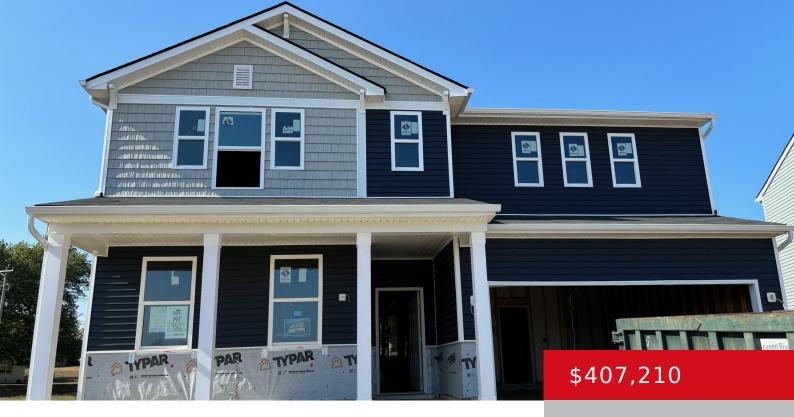

### 905 TRIPLETT CIR, SHELBYVILLE, KY 40065

http://zhomesre.com

Below market interest rate program available! This brand new home is expected to be complete in November 2024. This open concept home offers plenty of entertaining space! The formal dining room opens to the kitchen, which boasts a huge island with room for seating, quartz countertops, premium cabinets, and a huge walk-in pantry! Mud room [...]

### **Basics**

**Type:** Single Family Residence **Status:** Active

Bedrooms: 4 beds

Area: 3020 sq ft

Year built: 2024

Bathrooms: 3 baths

Lot size: 13483 sq ft

Lot Features: Sidewalk

# **Building Details**

**Foundation Details:** Slab, Poured Concrete **Stories:** 2

Electric: Residential Roof: Shingle

**Construction Materials:** Wood Frame, Vinyl Siding, Stone Veneer Garage Spaces: 2