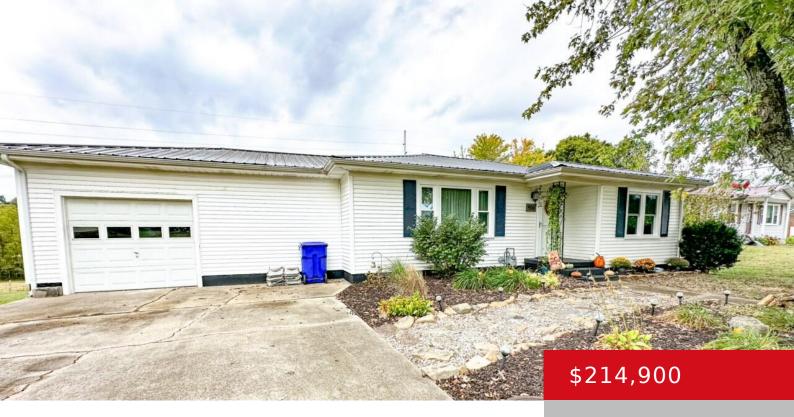

## 906 CARSON DR, LEITCHFIELD, KY 42754

http://zhomesre.com

Perfectly located on a quiet street in town just minutes from Rough River Lake, this updated 1164 sq ft classic 3 bed/ 2 bath is full of charm and character. You're certain to love the new primary bathroom addition as much as we do! Some of our favorite features include beautiful hardwood flooring, the coffee [...]

## **Basics**

**Type:** Single Family Residence

**Bedrooms: 3** beds **Area: 1164** sq ft

Year built: 1967

County Or Parish: Grayson

**Bathrooms Full: 2** 

**Status:** Active

Bathrooms: 2 baths