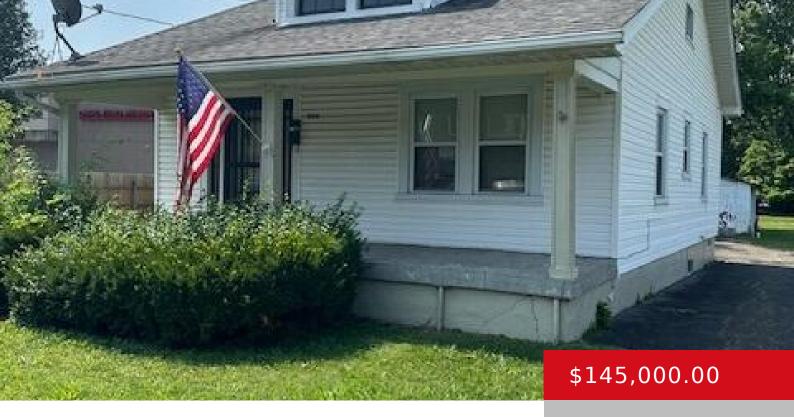

### 906 PALATKA RD, LOUISVILLE, KY 40214

http://zhomesre.com

Investors this 2-bedroom 1 bathroom home has great potential. It would be a great rental or flipper. The basement is unfinished. HVAC is approximately 9 years old. Water heater 2 years old. The roof was replaced in 2016. Large backyard. Great location. Call today for your private showing

### **Basics**

**Type:** Single Family Residence

Bedrooms: 2 beds

**Area: 864** sq ft **Year built:** 1926

**County Or Parish:** Jefferson

**Bathrooms Full:** 1

Status: Pending

**Bathrooms: 1** bath

## **Building Details**

**Foundation Details:** Crawl Space **Stories:** 1

Electric: Residential Fencing: None

Roof: Shingle Construction Materials: Vinyl Siding

**Basement:** Unfinished