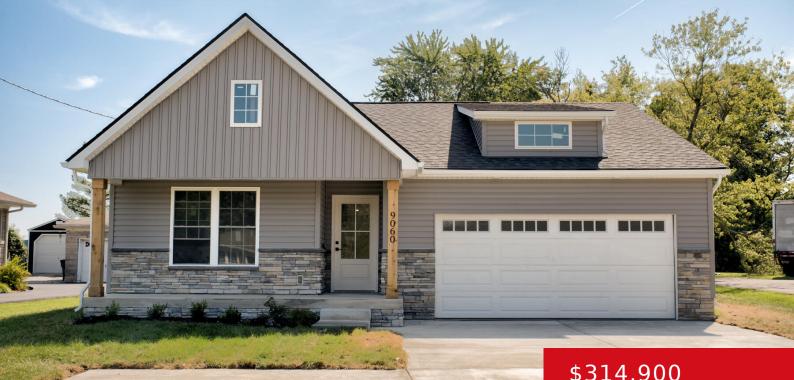

# 9060 FERN CREEK RD, LOUISVILLE, KY 40291

http://zhomesre.com

This fantastic new construction home is ready for its new owners! Top of the line finishes! Very open floor plan! Kitchen with tons of white cabinets and quartz countertops! Huge center island! Large vaulted great room! Huge primary bedroom with private bath! Primary bath has double bowl vanity and tiled shower. Large walk-in closet! Spare [...]

#### \$314,900

#### Basics

Type: Single Family Residence Bedrooms: 3 beds Area: 1447 sq ft Year built: 2024 Subdivision Name: NONE Status: Pending Bathrooms: 2 baths Lot size: 14810.4 sq ft County Or Parish: Jefferson Bathrooms Full: 2

## **Building Details**

Stories: 1 Fencing: None Construction Materials: Vinyl Siding Basement: None Electric: Residential Roof: Shingle Garage Spaces: 2