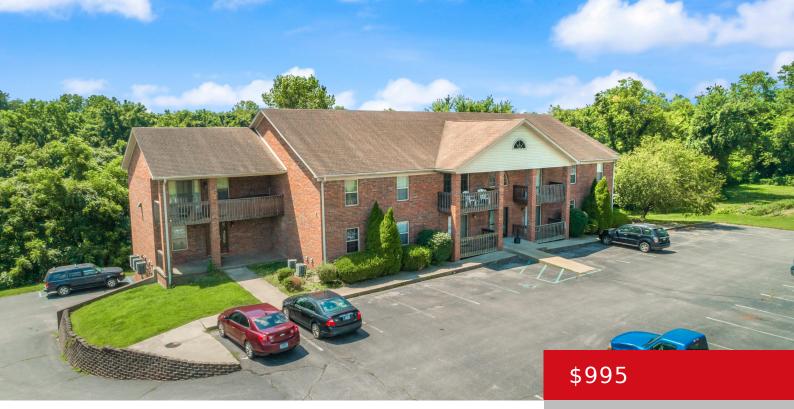

#### 907 E HACKBERRY ST, SALEM, IN 47167

http://zhomesre.com

Listed this 2-bedroom 1-bathroom 2- story townhouse located close to the Walmart comes with a sliding glass door leading to a private second story deck perfect for entertaining, shared coined laundry in building, plenty of off-street parking, central A/C, dishwasher, microwave with oven and fridge included. Tenant pays gas, electric and water. • 2 beds

## **Building Details**

Stories: 2, 2 Construction Materials: Brick