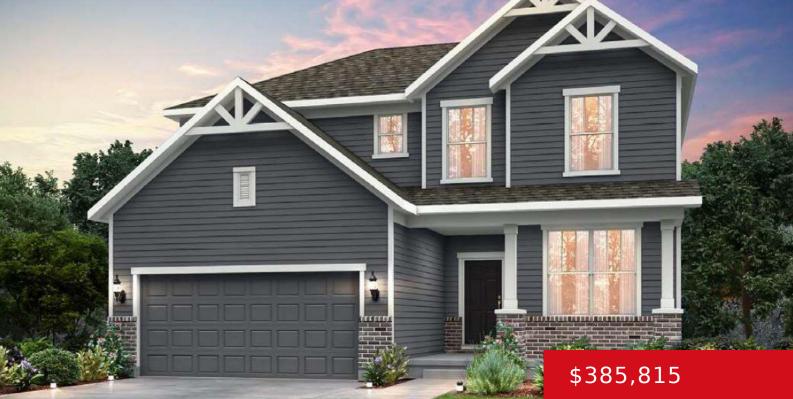

# 907 TRIPLETT CIR, SHELBYVILLE, KY 40065

http://zhomesre.com

Below-market rate program available! This new construction home is expected to be complete in December 2024. The oversized kitchen island is a great space for entertaining. Features include quartz countertops, an oversized corner pantry, and a gas stainless steel appliance package. Adjacent to the kitchen is the mudroom and pocket office. Open concept living space [...]

- 3 haths
- Single Family Residence
- Active
- 2372 sq ft

#### Basics

Type: Single Family Residence Bedrooms: 3 beds Area: 2372 sq ft Year built: 2024 County Or Parish: Shelby Bathrooms Full: 2 Status: Active Bathrooms: 3 baths Lot size: 15515 sq ft Lot Features: Sidewalk Subdivision Name: ARDMORE CROSSING