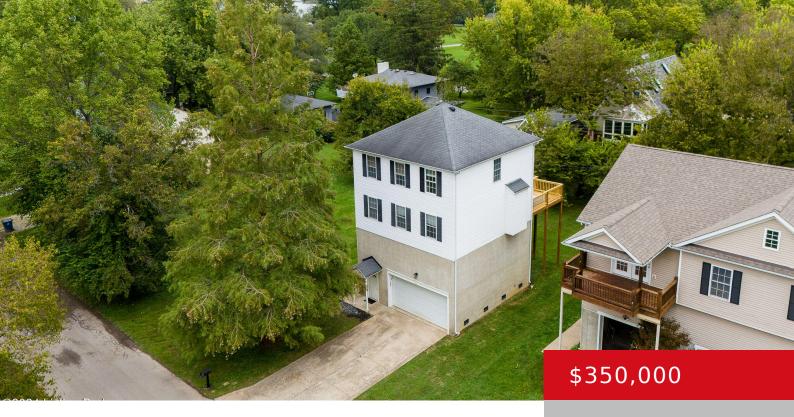

### 909 W RIVERSIDE DR, LOUISVILLE, KY 40207

http://zhomesre.com

WOW! Gorgeous open floor plan just minutes from Downtown in convenient Riviera! Enjoy easy living with a great first floor planthe kitchen is open to the entire first floor with access to the two story deck and family room. The kitchen has granite countertops and stainless steel appliances. There is a bedroom with full bath [...]

### **Basics**

Type: Single Family Residence

Bedrooms: 4 beds Bathrooms: 3 baths

**Area: 1551** sq ft **Lot size: 5662.8** sq ft

Year built: 2005 Lot Features: Flood Insurance Req

Status: Active

County Or Parish: Jefferson Subdivision Name: RIVIERA

## **Building Details**

Foundation Details: Poured Concrete Stories: 2

**Electric:** Residential **Fencing:** None

Roof: Shingle Construction Materials: Wood Frame, Vinyl Siding

**Garage Spaces:** 2 **Basement:** None

### **Amenities & Features**

**Cooling:** Central Air **Exterior Features:** Patio, Porch, Deck

**Utilities:** Electricity Connected, Public Sewer, **Parking Features:** Attached, Entry Front,

Public Water Lower Level, Driveway