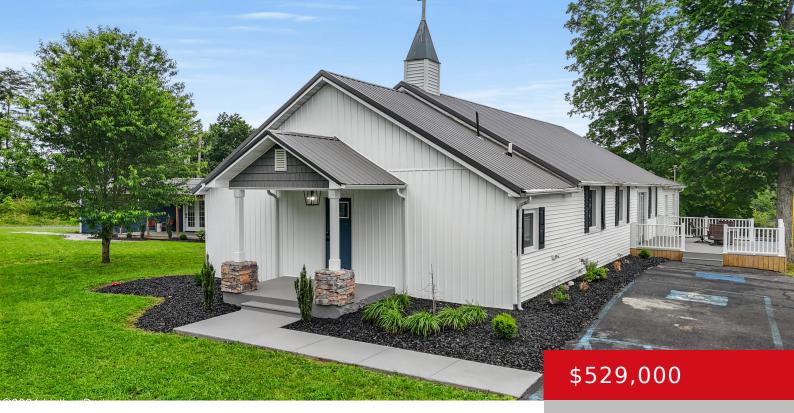

#### 91-65 WOOLDRIDGE RD, JAMESTOWN, KY 42629

http://zhomesre.com

Discover a truly unique property just moments away from the breathtaking shores of Lake Cumberland. Step into the timeless elegance of this former church, now transformed into an extraordinary residence. Every corner exudes charm and sophistication, thanks to a meticulous renovation that has elevated its features to new heights. Marvel at the seamless blend of [...]

- 7 beds
- 3 baths
- Single Family Residence
- Active
- 3961 sq ft

### Basics

Type: Single Family Residence Bedrooms: 7 beds Area: 3961 sq ft Year built: 1959 Subdivision Name: NONE

Status: Active Bathrooms: 3 baths Lot size: 28749.6 sq ft County Or Parish: Russell Bathrooms Full: 3

# **Building Details**

Foundation Details: Concrete Blk Electric: Residential Construction Materials: Vinyl Siding Stories: 1 Roof: Metal Basement: Partially finished

# **Amenities & Features**

Cooling: Heat PumpExterior Features: Porch, DeckUtilities: Electricity Connected, Septic System, Public WaterParking Features: NoneHeating: Heat PumpFeatures: None