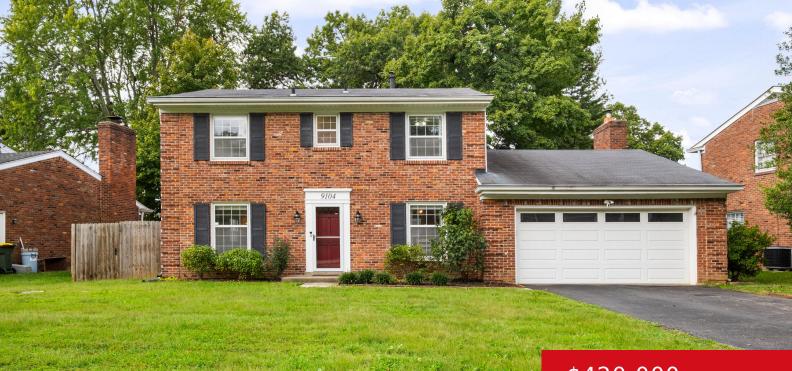

# **9104 TRENTHAM LN, LOUISVILLE, KY 40242** http://zhomesre.com

Location, Location, Location! Welcome to your dream home in the desirable Westwood neighborhood! This meticulously maintained 4-bedroom, 2.5-bathroom residence boasts stunning curb appeal and is freshly painted, filled with natural light. The spacious layout features all bedrooms conveniently located on the second level, ensuring comfort and privacy. At the heart of the home, you'll find [...]

## \$420,000

- 4 beds
- 3 baths
- Single Family Residence
- Active
- 2561 sq ft

### Basics

Type: Single Family Residence Bedrooms: 4 beds Area: 2561 sq ft Year built: 1965 County Or Parish: Jefferson Bathrooms Full: 2 Status: Active Bathrooms: 3 baths Lot size: 9444 sq ft Lot Features: Level Subdivision Name: WESTWOOD