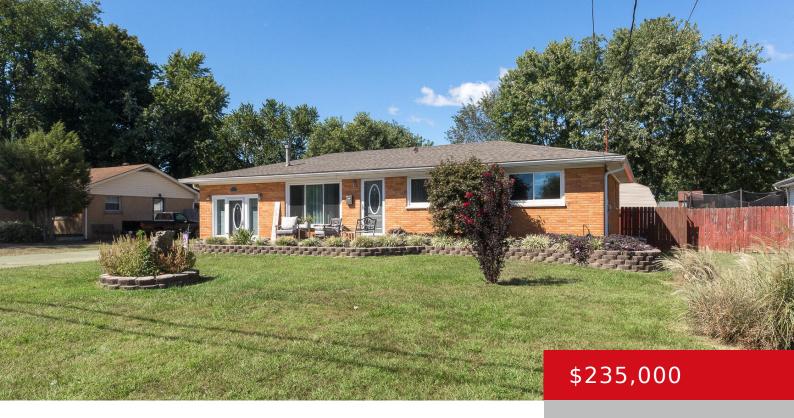

### 9106 TERRY RD, LOUISVILLE, KY 40258

http://zhomesre.com

Welcome home! This beautiful residence offers three spacious bedrooms, perfect for accommodating family and guests. The inviting hardwood floors throughout the house add a touch of elegance and warmth. With 2 living rooms, the additional living room can be used as a 4th bedroom, it does have a closet. The unfinished basement is ready for [...]

## **Basics**

**Type:** Single Family Residence **Status:** Active

**Bedrooms: 3** beds **Bathrooms: 1** bath

**Area: 1386** sq ft **Lot size: 11761.2** sq ft

Year built: 1957 County Or Parish: Jefferson

**Subdivision Name: NONE Bathrooms Full:** 1

# **Building Details**

**Foundation Details:** Poured Concrete **Stories:** 1

**Electric:** Residential **Fencing:** Privacy, Full, Chain Link

Roof: Shingle Construction Materials: Brick

Garage Spaces: 2 Basement: Unfinished