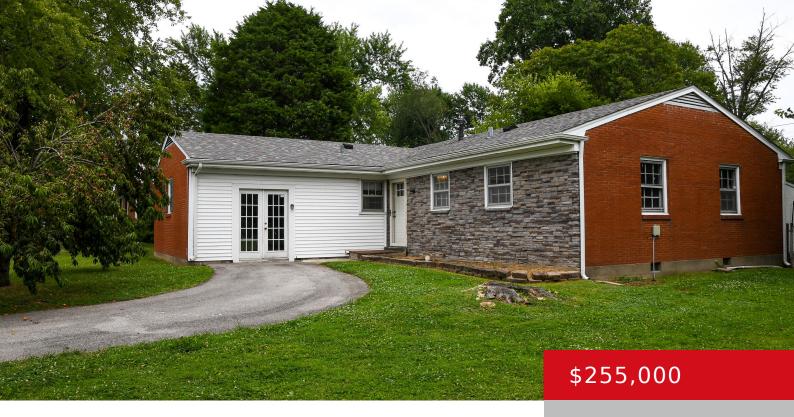

## 9108 WESTPORT RD, LOUISVILLE, KY 40242

http://zhomesre.com

This charming 3 bedroom, 2 full bathroom, East End home is located in the Rolling Hills neighborhood and has loads of possibilities just waiting for your personal touch. Come check out such great features as a newly updated primary bathroom, new floors, new front door, and enormous backyard. The home also has a converted garage. [...]

#### **Basics**

**Type:** Single Family Residence **Status:** Pending

Bedrooms: 3 beds

Area: 1568 sq ft

Bathrooms: 2 baths

Lot size: 18517 sq ft

Year built: 1961 Lot Features: DeadEnd, Level

County Or Parish: Jefferson Subdivision Name: ROLLING HILLS

# **Building Details**

Foundation Details: Crawl Space Stories: 1

**Electric:** Residential **Fencing:** Privacy, Full, Wood, Chain Link

**Roof:** Shingle **Construction Materials:** Wood Frame, Brk/Ven, Vinyl

## **Amenities & Features**

Cooling: Central Air Exterior Features: Patio

Utilities: Electricity Connected, Fuel:Natural, Public Sewer, Public Parking Features: Driveway

Water

Heating: Forced Air, Natural Gas